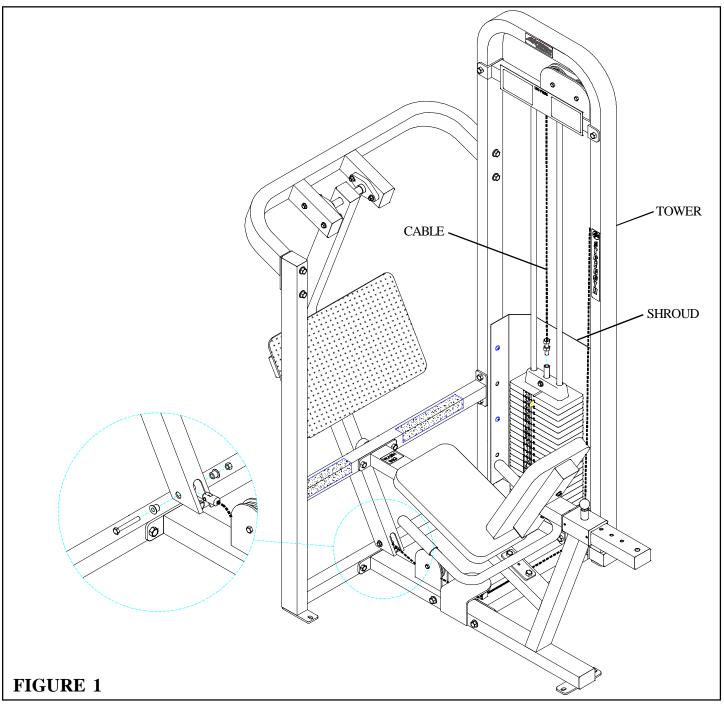

### STEP 1:

- Unscrew the threaded end of the CABLE (68074) from the WEIGHT STACK SHAFT of the HEAD PLATE.
- Completely remove CABLE (68074) from the TOWER BRACE, LOWER CROSS SUPPORT, BENCH FRAME, and LEG PEDESTAL. See FIGURE 1. (NOTE: It may be necessary to loosen and remove some pulleys before removing the cable.)
- Discard CABLE (68074).
- Remove the SHROUD from TOWER for ease of assembly.